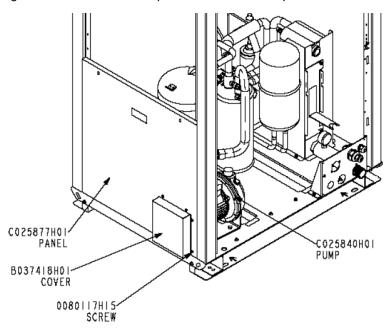

#### ■ 30RB/RQ 017 to 033

| UNIT        | PRODUCTION DATE UP TO THE 10 <sup>th</sup> OF<br>NOVEMBER 2012<br>(BEFORE S/N 02AYI03672) |                                                         | PRODUCTION DATE STARTING FROM THE 11 <sup>th</sup> OF<br>NOVEMBER 2012<br>(FROM S/N_02AYI03672) |                         |
|-------------|-------------------------------------------------------------------------------------------|---------------------------------------------------------|-------------------------------------------------------------------------------------------------|-------------------------|
|             | Factory mounted                                                                           | For replacement                                         | Factory mounted                                                                                 | For replacement         |
| 30RB/RQ 017 | C024525H01                                                                                | Same part number                                        | C024525H01                                                                                      | Company and assemble as |
| 30RB/RQ 021 | C024525H01                                                                                |                                                         | C024525H01                                                                                      | Same part number        |
| 30RB/RQ 026 | C024526H01                                                                                | C025840H01*<br>+ B037418H01 (cover)                     | C025840H01                                                                                      |                         |
| 30RB/RQ 033 | C024526H01                                                                                | + C025877H01 (side panel)<br>+ 0080117H15- (x6) (screw) | C025840H01                                                                                      | Same part number        |

<sup>\*</sup> Pump longer than the original one. A hole must be perforated on the rear panel.

> If you have any question or suggestion, please feel free to contact us.